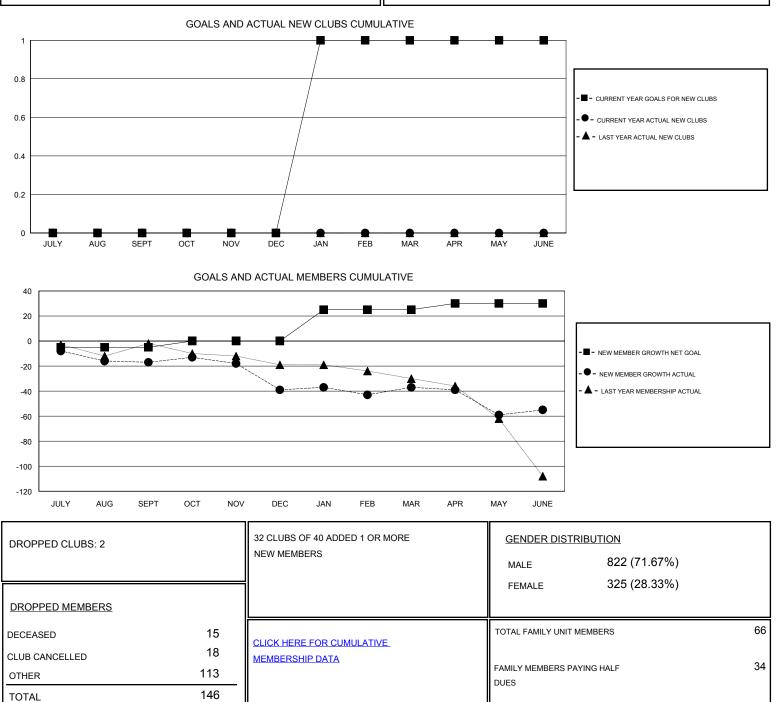

## LOCATION NEW ZEALAND GMT CA Clubs Members RESULTS FOR 2016-2017 **RESULTS FOR 2016-2017** NEW CLUB GOAL NEW CLUBS DROPPED CLUBS NEW MEMBER GROWTH NEW MEMBER DROPPED QUARTER QUARTER NET GOAL (not reinstated GROWTH ACTUAL (not MEMBERS ACTUAL or transfers) reinstated or transfers) (including transfers) 0 0 1 -5 14 31 JULY/AUG/SEPT JULY/AUG/SEPT 0 0 1 5 41 OCT/NOV/DEC OCT/NOV/DEC 19 1 0 0 25 17 15 JAN/FEB/MAR JAN/FEB/MAR 0 0 0 APR/MAY/JUNE APR/MAY/JUNE 5 41 59